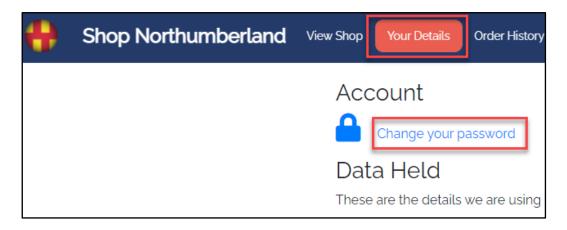

### Your Details

Use this to change your password and check the details of your organisation. The information displayed here is used for some of the calculations for an SLA e.g., number of pupils or area in square metres for insurances etc.