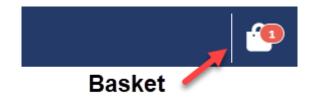

#### Basket

This contains your purchased SLAs. Entries can be removed from the basket if required. A number will be displayed showing the current number of items in the basket.

#### 쓥 Add to Basket

If you wish to check how many items are in your basket scroll to the top of the page and look in the header bar

Basket icon with 1 item