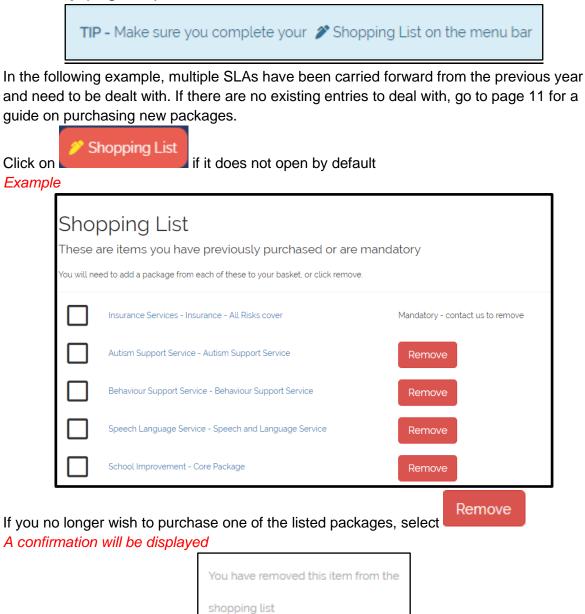

## Use the system at the start of a new SLA year

After logging in, the first place to navigate to is the **Shopping List**. This will normally contain items which are carried forward from a previous year. Some items may be mandatory e.g., insurance.

You must deal with every item in the shopping list before you can go to the **Shop** page to purchase additional items.

Some items are mandatory e.g., insurance. You may have to contact NCC to remove this package

To do this, select the package link. Contact details will be displayed that relate to the selected package. Use these to notify the relevant NCC staff member. They can then cancel the package on your behalf.

# Example Want to talk to a real person? If you need to speak to someone about this item, our contact is John Stevenson on premail or email

To purchase one of the entries for the new SLA year, select the title e.g., **Autism Support Service** 

Complete the purchase and finish by **Adding to basket.** Return to the **Shopping List** 

| Purchase completed |   | These a    | ping List<br>re ilems you have previously purchased or are mand<br>d to add a package from each of these to your basket, or click remove. | alory                                             |
|--------------------|---|------------|-------------------------------------------------------------------------------------------------------------------------------------------|---------------------------------------------------|
|                    |   | ¥ <b>V</b> | Autism Support Service - Autism Support Service                                                                                           | Already in basket or purchased                    |
|                    |   |            | Behaviour Support Service - Behaviour Support Service                                                                                     | You have removed this item from the shopping list |
|                    |   |            | Speech Language Service - Speech and Language Service                                                                                     | Remove                                            |
|                    | l |            |                                                                                                                                           | Close                                             |

Repeat the process for each item in your shopping list.

Once all items have been either purchased or removed, you may close the shopping list and either checkout, or purchase additional SLAs. This is covered in the following sections of the guide.