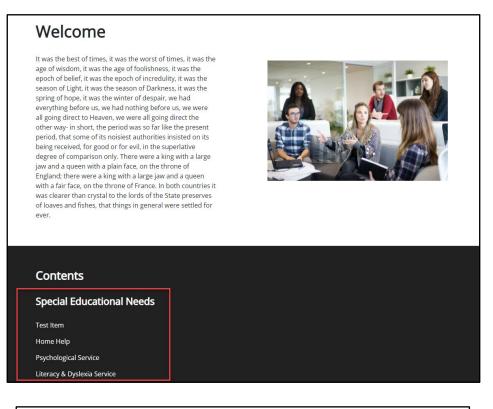

The brochure will open on a new tab and can be kept open for reference as you shop. The following screenshots are taken from our test system, but the live system will be more comprehensive.

The top of the screen shows a general welcome. By scrolling down, you can go to the contents by category by selecting a title, e.g., Literacy & Dyslexia service