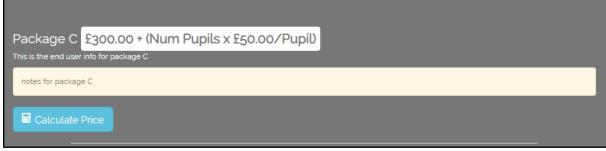

#### Fixed price plus customer input

Some packages are based per unit e.g., number of pupils. As a customer you will need to tell the system how many units you have. There is normally a minimum and a maximum value for this. These values can be found in the **Details** section of the shop.

In this example the basic charge is £300 plus £50 per pupil.

A screen similar to the following will be displayed:

| Package C                                                               |        |
|-------------------------------------------------------------------------|--------|
| Package Calculator                                                      |        |
| We need the following information in 6<br>£300.00 + (Num Pupils x £50.0 |        |
| Num Pupils 1 - 1000                                                     |        |
|                                                                         | Submit |

Click in the white box and type in your figures

| Click on Submit                   |                                         |  |  |  |  |  |  |
|-----------------------------------|-----------------------------------------|--|--|--|--|--|--|
| The calculation will be displayed |                                         |  |  |  |  |  |  |
|                                   |                                         |  |  |  |  |  |  |
|                                   | Package C £10,300.00                    |  |  |  |  |  |  |
|                                   | This is the end user info for package C |  |  |  |  |  |  |
|                                   | notes for package C                     |  |  |  |  |  |  |
|                                   |                                         |  |  |  |  |  |  |
| If a mistake has been ma          | de, you can recalculate by clicking on  |  |  |  |  |  |  |